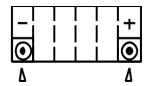

# **Yuasa Technical Data Sheet**

#### Yuasa GYZ16HL - High Performance Maintenance Free Battery

#### Performance

| Voltage            | 12     |
|--------------------|--------|
| Capacity (10-hour) | 16Ah   |
| Capacity (20-hour) | 16.8Ah |
| CCA @ -18°C        | 240A   |

#### **Dimensions (±2mm)**

| Length | 150mm |
|--------|-------|
| Width  | 87mm  |
| Height | 145mm |

### Weights & Measures

Mean Weight with Acid 5.6kg

## Technology

Technology Separator Cast Ca/Ca AGM



For Illustration Purposes Only

# Cell Assembly Layout

# Terminal Type - 5









Data Sheet generated on 22/03/2024 – E&OE

The world's leading battery manufacturer